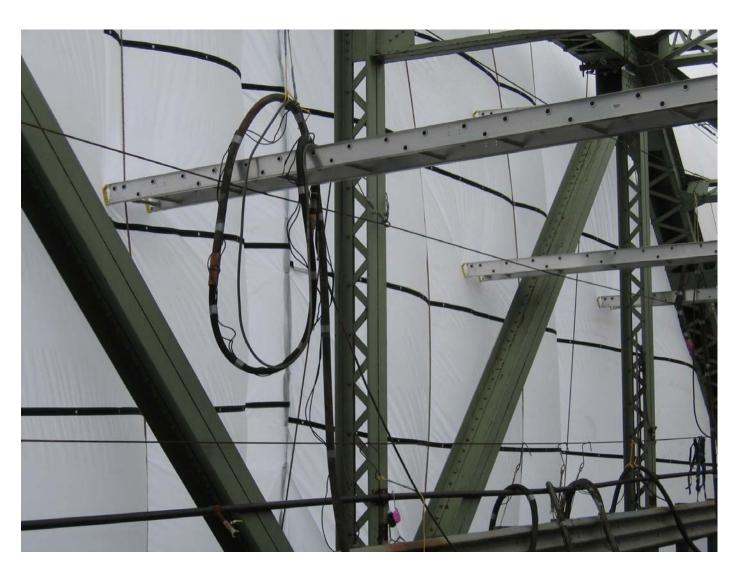

**Anchor Plate End Connections-Outer Cable** 

**Main Cable Tie Up Support Trusses** 

**Upper Level Containment Brackets** 

**Intermediate Containment Brackets**