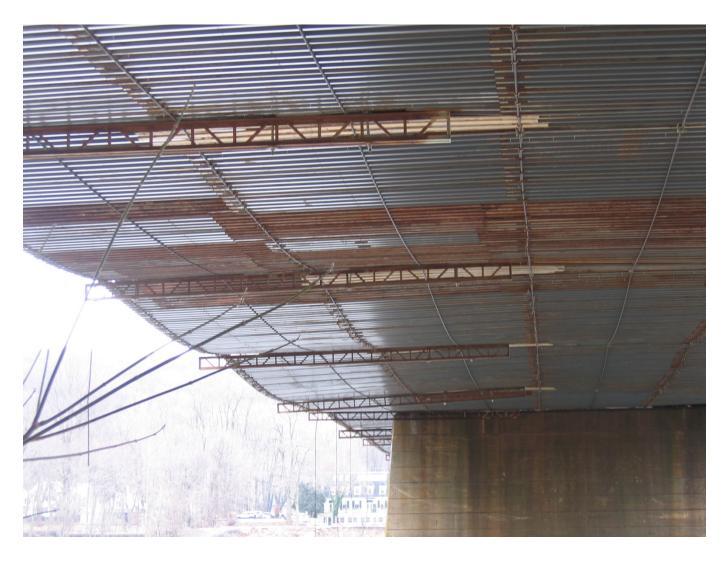

**Anchor Plate End Connections-Outer Cable** 

**Main Cable Tie Up Support Trusses** 

**Upper Level Containment Brackets** 

**Intermediate Containment Brackets**