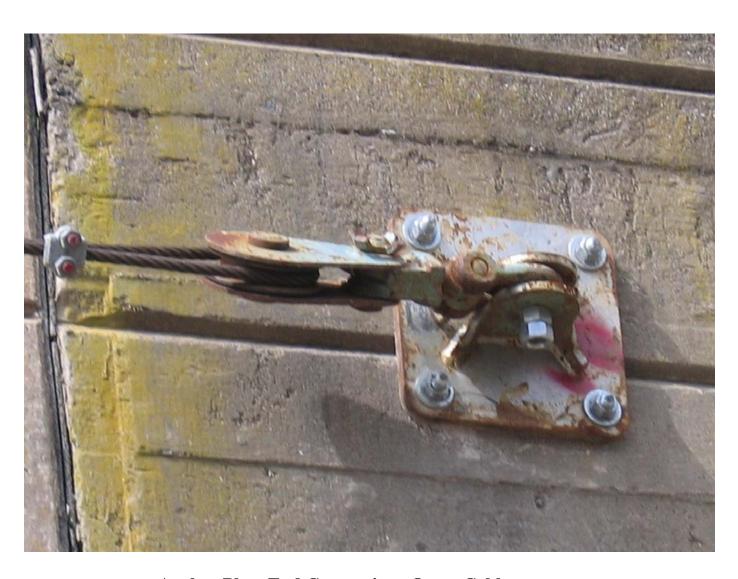

**Anchor Plate End Connections-Outer Cable** 

**Main Cable Tie Up Support Trusses** 

**Upper Level Containment Brackets** 

**Intermediate Containment Brackets**