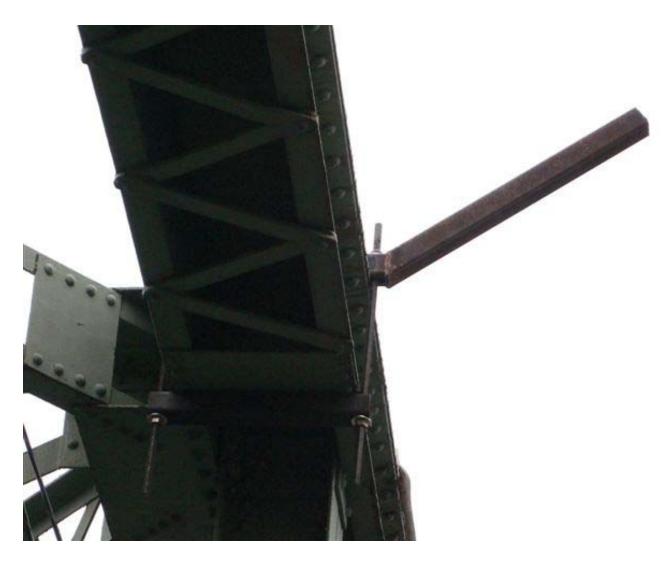

**Anchor Plate End Connections-Outer Cable** 

**Main Cable Tie Up Support Trusses** 

**Upper Level Containment Brackets** 

**Intermediate Containment Brackets**