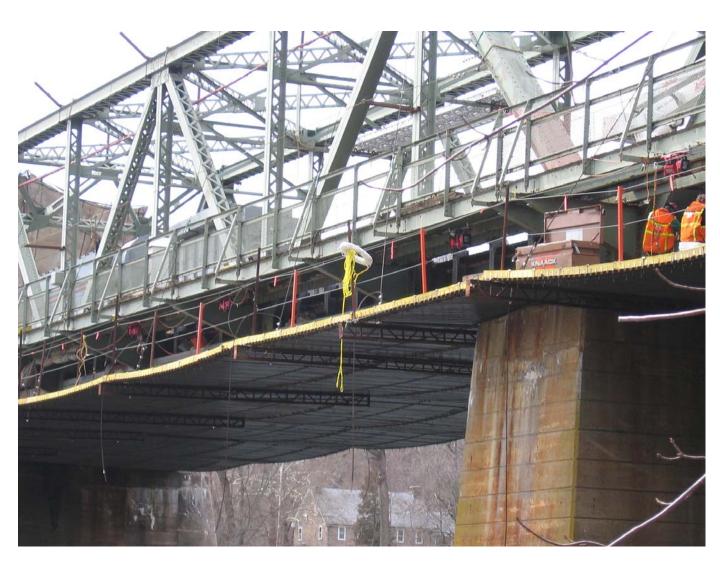

## Rehabilitation of the Centre Bridge-Stockton Toll Supported Bridge Pennsylvania-New Jersey

**PROJECT DESCRIPTION: Blasting & Painting Project** 

**Platform & Containment** 

**Platform & Containment** 

**Platform & Containment** 

**Platform & Containment** 

**Platform & Perimeter Protection** 

**Platform & Perimeter Protection** 

**Containment & Staging** 

**End Containment & Entry Air Lock** 

**Anchor Plate End Connections-Inner Cables** 