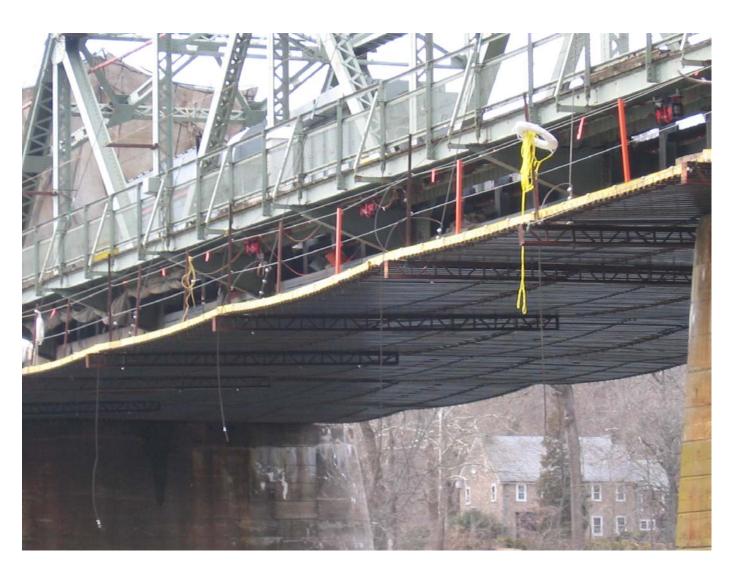

## Rehabilitation of the Centre Bridge-Stockton Toll Supported Bridge Pennsylvania-New Jersey

**PROJECT DESCRIPTION: Blasting & Painting Project** 

**Platform & Containment** 

**Platform & Containment** 

**Platform & Containment** 

**Platform & Containment** 

**Platform & Perimeter Protection** 

**Platform & Perimeter Protection** 

**Containment & Staging** 

**End Containment & Entry Air Lock** 

**Anchor Plate End Connections-Inner Cables** 